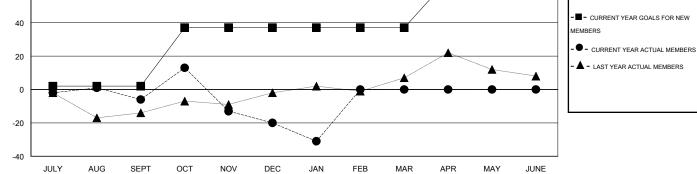

## GMT: JERRY SMITH

| LOCATION OHIO |
|---------------|
|---------------|

| Clubs         |                  |                   |                  |                  | Members               |                    |                                     |                    |                  |
|---------------|------------------|-------------------|------------------|------------------|-----------------------|--------------------|-------------------------------------|--------------------|------------------|
|               | RESU             | LTS FOR 2014-2015 | i                |                  | RESULTS FOR 2014-2015 |                    |                                     |                    |                  |
| QUARTER       | NEW CLUB<br>GOAL | NEW CLUBS         | DROPPED<br>CLUBS | NET<br>GAIN/LOSS | QUARTER               | NEW MEMBER<br>GOAL | CHARTER AND<br>NEW MEMBERS<br>ADDED | DROPPED<br>MEMBERS | NET<br>GAIN/LOSS |
| JULY/AUG/SEPT | 0                | 0                 | 0                | 0                | JULY/AUG/SEPT         | 2                  | 17                                  | 23                 | -6               |
| OCT/NOV/DEC   | 1                | 0                 | 0                | 0                | OCT/NOV/DEC           | 35                 | 43                                  | 57                 | -14              |
| JAN/FEB/MAR   | 0                | 0                 | 0                | 0                | JAN/FEB/MAR           | 0                  | 8                                   | 19                 | -11              |
| APR/MAY/JUNE  | 1                | 0                 | 0                | 0                | APR/MAY/JUNE          | 29                 | 0                                   | 0                  | 0                |

| DROPPED CLUBS: 0 | 24 CLUBS OF 46 ADDED 1 OR MORE | GENDER DISTRIBUTION   |                |           |
|------------------|--------------------------------|-----------------------|----------------|-----------|
|                  | NEW MEMBERS                    | MALE                  | 1,003 (72.37%) |           |
| DROPPED MEMBERS  |                                | FEMALE                | 383 (27.63%)   |           |
| DROPPED MEMBERS  |                                |                       |                |           |
| DECEASED 15      | CLICK HERE FOR HEALTH          |                       |                |           |
| CLUB CANCELLED 0 | ASSESSMENT DATA                | FAMILY UNIT MEMBERS   |                | 300<br>48 |
| OTHER 84         |                                | HEAD OF HOUSEHOLD     |                |           |
| TOTAL 99         |                                | NON-HEAD OF HOUSEHOLD |                |           |