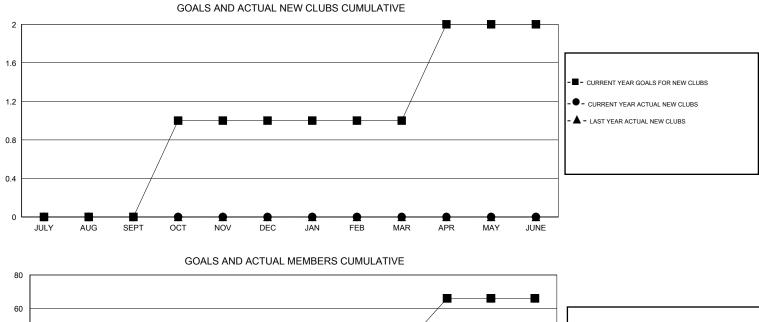

## GMT: JERRY SMITH

| LOCATION OHIO |
|---------------|
|---------------|

| Clubs         |                  |                   |                  |                  | Members               |                    |                                     |                    |                  |
|---------------|------------------|-------------------|------------------|------------------|-----------------------|--------------------|-------------------------------------|--------------------|------------------|
|               | RESU             | LTS FOR 2014-2015 | i                |                  | RESULTS FOR 2014-2015 |                    |                                     |                    |                  |
| QUARTER       | NEW CLUB<br>GOAL | NEW CLUBS         | DROPPED<br>CLUBS | NET<br>GAIN/LOSS | QUARTER               | NEW MEMBER<br>GOAL | CHARTER AND<br>NEW MEMBERS<br>ADDED | DROPPED<br>MEMBERS | NET<br>GAIN/LOSS |
| JULY/AUG/SEPT | 0                | 0                 | 0                | 0                | JULY/AUG/SEPT         | 2                  | 17                                  | 23                 | -6               |
| OCT/NOV/DEC   | 1                | 0                 | 0                | 0                | OCT/NOV/DEC           | 35                 | 43                                  | 57                 | -14              |
| JAN/FEB/MAR   | 0                | 0                 | 0                | 0                | JAN/FEB/MAR           | 0                  | 8                                   | 19                 | -11              |
| APR/MAY/JUNE  | 1                | 0                 | 0                | 0                | APR/MAY/JUNE          | 29                 | 0                                   | 0                  | 0                |